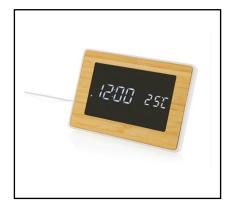

Item description: Utah RCS recycled plastic and FSC bamboo LED clock

Item picture: